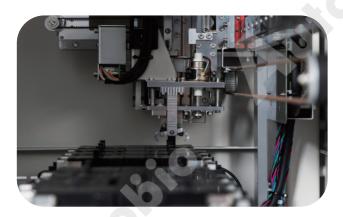

## 4.PCR system

- Supporting both RNA and DNA
- W Up to 160 results in an 8 hour shift

Original tube on the

Time to 1st result: 120 min LOD: 100 copies/ml

| Product Name            | Automeloc1600                                                                                                                      |
|-------------------------|------------------------------------------------------------------------------------------------------------------------------------|
| Sample Quantity         | 1-16 samples                                                                                                                       |
| Items                   | No less than 6 items at one time                                                                                                   |
| Kit Slot                | 6                                                                                                                                  |
| Throughput              | 160 tests/8h                                                                                                                       |
| Test Mode               | It supports 1 to 8 samples per batch, and two batches can be put on the instrument. Purification and amplification are integrated. |
| Onboard Reagent Storage | 2℃~8℃                                                                                                                              |
| Weight                  | 420 kg                                                                                                                             |
| Size                    | 1250 mm×790 mm×1620 mm (L×W×H)                                                                                                     |