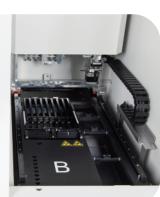

## 2.Extraction

- \* Small sample batch management, a batch contains 8 samples
- \* Two individual extraction models A and B
- ¾ 4-well temperature controlling modules

## 3.Reagents and consumables

- ※ 6 slots with 2-8 ℃ cooling
- W Up to 6 assays on-board at any one time

1