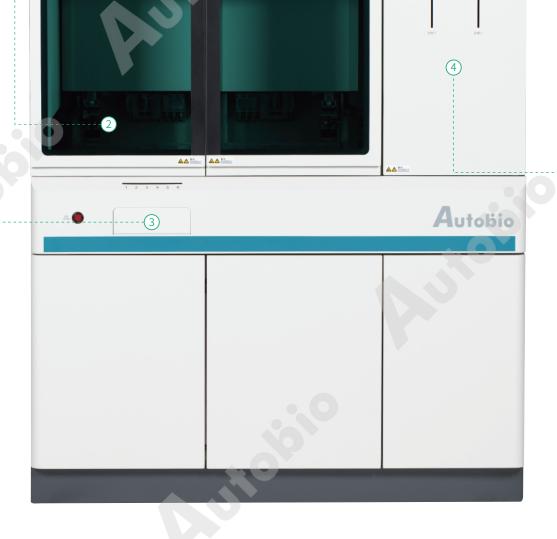

## 2.Extraction

- \* Small sample batch management, a batch contains 8 samples
- \* Two individual extraction models A and B
- ¾ 4-well temperature controlling modules

## 3.Reagents and consumables

- ※ 6 slots with 2-8 ℃ cooling
- W Up to 6 assays on-board at any one time

1

## 1.Anti-Contanmination

- Independent dual air control
- Intelligent UV light
- X Triple anti-droplet system in pipetting
- Sealing system in PCR
- Special designed to prevent cross-contamination dropping

## 4.PCR system

- Supporting both RNA and DNA
- W Up to 160 results in an 8 hour shift

Original tube on the

Time to 1st result: 120 min LOD: 100 copies/ml

| Product Name            | Automeloc1600                                                                                                                      |
|-------------------------|------------------------------------------------------------------------------------------------------------------------------------|
| Sample Quantity         | 1-16 samples                                                                                                                       |
| Items                   | No less than 6 items at one time                                                                                                   |
| Kit Slot                | 6                                                                                                                                  |
| Throughput              | 160 tests/8h                                                                                                                       |
| Test Mode               | It supports 1 to 8 samples per batch, and two batches can be put on the instrument. Purification and amplification are integrated. |
| Onboard Reagent Storage | 2℃~8℃                                                                                                                              |
| Weight                  | 420 kg                                                                                                                             |
| Size                    | 1250 mm×790 mm×1620 mm (L×W×H)                                                                                                     |