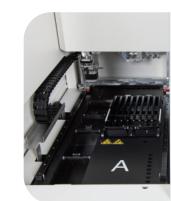

## 2.Extraction

- \* Small sample batch management, a batch contains 8 samples
- \* Two individual extraction models A and B
- ¾ 4-well temperature controlling modules

## 3.Reagents and consumables

- ※ 6 slots with 2-8 ℃ cooling
- W Up to 6 assays on-board at any one time

1