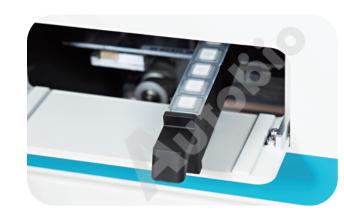

## 4.PCR system

- Supporting both RNA and DNA
- W Up to 160 results in an 8 hour shift

Original tube on the

Time to 1st result: 120 min LOD: 100 copies/ml

| Product Name            | Automeloc1600                                                                                                                      |
|-------------------------|------------------------------------------------------------------------------------------------------------------------------------|
| Sample Quantity         | 1-16 samples                                                                                                                       |
| Items                   | No less than 6 items at one time                                                                                                   |
| Kit Slot                | 6                                                                                                                                  |
| Throughput              | 160 tests/8h                                                                                                                       |
| Test Mode               | It supports 1 to 8 samples per batch, and two batches can be put on the instrument. Purification and amplification are integrated. |
| Onboard Reagent Storage | 2℃~8℃                                                                                                                              |
| Weight                  | 420 kg                                                                                                                             |
| Size                    | 1250 mm×790 mm×1620 mm (L×W×H)                                                                                                     |