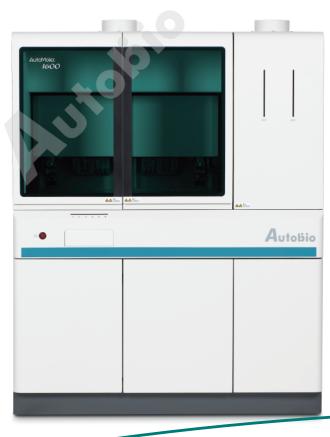

# AutoMolec 1600

## **Automatic Molecular Diagnostic System**

AutoMeloc 1600—Fully integrated, Completely automated, Entirely flexible

The AutoMolec 1600 is a fully integrated and automated molecular diagnostics analyzer which is designed for small-batch sample management mode. Improve the way in molecular diagnostic and make your nucleic acid assessment more accurate, convenient and flexible.