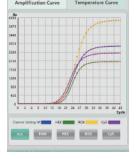

## 4.PCR system

- Supporting both RNA and DNA
- W Up to 160 results in an 8 hour shift

Original tube on the

Time to 1st result: 120 min LOD: 100 copies/ml

| Product Name            | Automeloc1600                                                                                                                      |
|-------------------------|------------------------------------------------------------------------------------------------------------------------------------|
| Sample Quantity         | 1-16 samples                                                                                                                       |
| Items                   | No less than 6 items at one time                                                                                                   |
| Kit Slot                | 6                                                                                                                                  |
| Throughput              | 160 tests/8h                                                                                                                       |
| Test Mode               | It supports 1 to 8 samples per batch, and two batches can be put on the instrument. Purification and amplification are integrated. |
| Onboard Reagent Storage | 2℃~8℃                                                                                                                              |
| Weight                  | 420 kg                                                                                                                             |
| Size                    | 1250 mm×790 mm×1620 mm (L×W×H)                                                                                                     |